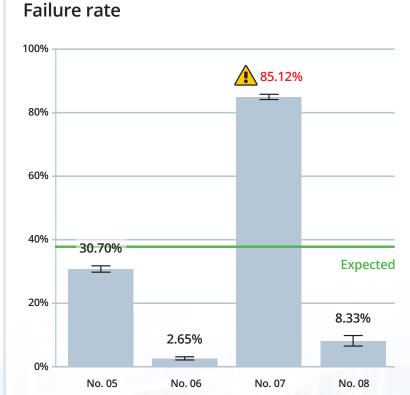

## Resolve manufacturing failures faster

Automatically find the root causes of issues by performing statistical analyses of associations and:

- Identify the factors that truly impact production quality
- Review results presented in plain language with clear graphical aids
- Ensure valid results through adequate sampling